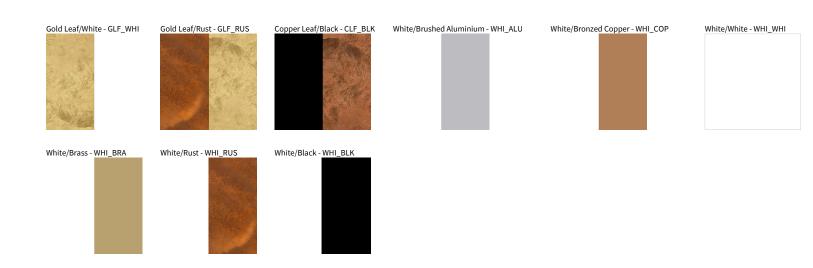

## VERA SURFACE COLOR FINISH CHART

PROJECT TYPE NOTES QUANTITY DATE

Digital: Not all screens are calibrated the same, and therefore, colors will appear differently between screens. Physical: When texture is involved, there will be variations in color, character and tone within a product series and between product families.